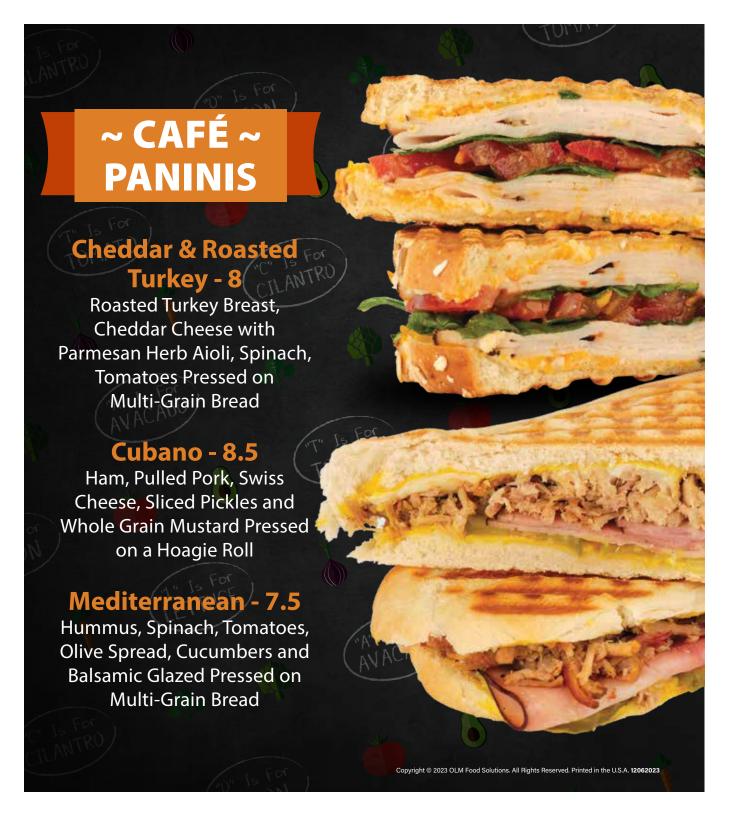

# SIGNATURE SALADS

**HANDTOSSED** 

## Fresh Choices Cobb - 12

Grilled Chicken | Bacon | Tomatoes Chopped Egg | Bleu Cheese | Avocado Mixed Greens

# Apple Orchard - 11

Grilled Chicken | Apples | Walnuts Cranberries | Blue Cheese | Romaine

#### Cali Club Salad - 13

*Lemon Herb Shrimp* | *Tomatoes* Carrots | Corn | Cheese Blend | Avocado Mixed Greens

#### **Greek Crunch - 11**

Grilled Chicken | Tomatoes | Onions Cucumbers | Olives | Feta Cheese Chickpeas | Pita Chips | Romaine

### Powerhouse Bowl - 11

Quinoa, Garbanzo Bean, Kale, Spinach, & Edamame Blend | Beets | Carrots Almonds | Avocado | Red Pepper Hummus

#### Chicken Salad' - 10

Chicken Salad | Dried Cranberries Tomatoes | Croutons | Sliced Almonds Mozzarella Cheese

**No Protein Substitutions** 